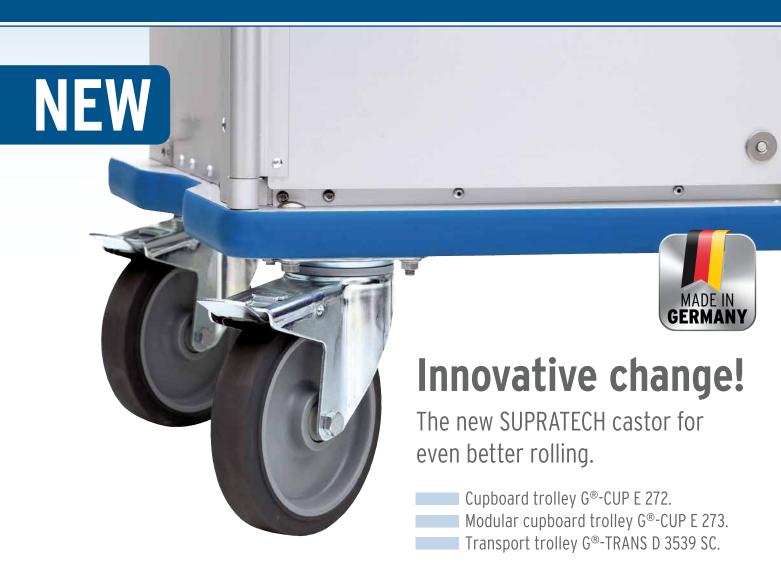

# GMUHLING

In the course of technical improvements our containers are being fitted with the new SUPRATECH castors. At no extra charge!

In the medium term spare castors will be delivered in the new design only.

### Innovative change,

the new SUPRATECH castor, 200 mm diameter.

#### THE ADVANTAGES:

Even better rolling performance

Very low driving noise

Lower wear

Corrosion-resistance

#### **PROPERTIES:**

Precision ball bearings

Thermoplastic rubber tyres, grey non-marking

Wheel bodies made of polypropylene

Housing made of steel, bright zinc-plated

Wheel axle with nut and plate fitting

Castors diameter 200 mm

Cupboard trolley G®-CUP E 272

Modular cupboard trolley G®-CUP E 273

Transport trolley G®-TRANS D 3539 SC

Prior castor version