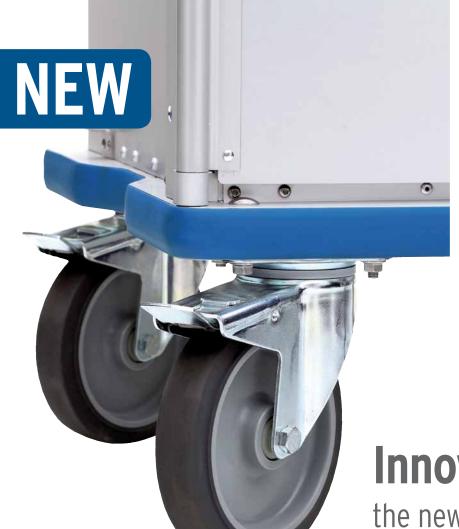

# GMUHLING

In the course of technical improvements our containers are being fitted with the new SUPRATECH castors. At no extra charge!

In the medium term spare castors will be delivered in the new design only.

### Innovative change,

the new SUPRATECH castor, 200 mm diameter.

#### THE ADVANTAGES:

Even better rolling performance

Very low driving noise

Lower wear

Corrosion-resistance

#### **PROPERTIES:**

Precision ball bearings

Thermoplastic rubber tyres, grey non-marking

Wheel bodies made of polypropylene

Housing made of steel, bright zinc-plated

Wheel axle with nut and plate fitting

Castors diameter 200 mm